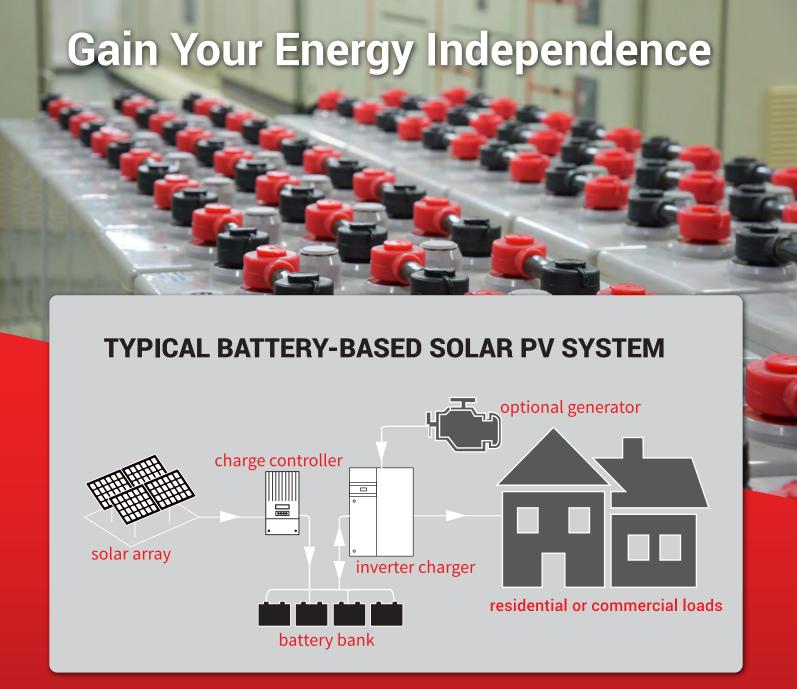

# Unlock The Value Of Renewable Battery Storage

STANDARD

### FLOODED FLAT PLATE

Flooded Lead Acid

Ideal for off-grid cabin and partial residential backup power

6V and 12V blocks

Safe, affordable, entry-level energy storage options.

CYCLE LIFE up to 1000 @ 50% DOD

#### **AGM FLAT PLATE**

Maintenance-free

Ideal for off-grid, commercial and residential backup power

6V and 12V blocks

Zero maintenance with AGM energy storage options.

CYCLE LIFE up to 1500 @ 50% DOD

### **TUBULAR PLATE**

OPzS Flooded & OPzV Gel

Ideal for large off-grid, critical and backup power

A wide range of 2V Cells

Up to 100% more life cycle capacity with lowest cost to own.

CYCLE LIFE up to 3000@ 50% DOD

The widest range of storage capacities and battery technologies available for Renewable Energy.