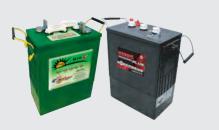

# Unlock The Value Of Renewable Battery Storage

STANDARD

### FLOODED FLAT PLATE

Flooded Lead Acid

Ideal for off-grid cabin and partial residential backup power

6V and 12V blocks

Safe, affordable, entry-level energy storage options.

CYCLE LIFE up to 1000 @ 50% DOD

#### **AGM FLAT PLATE**

Maintenance-free

Ideal for off-grid, commercial and residential backup power

6V and 12V blocks

Zero maintenance with AGM energy storage options.

CYCLE LIFE up to 1500 @ 50% DOD

### **TUBULAR PLATE**

OPzS Flooded & OPzV Gel

Ideal for large off-grid, critical and backup power

A wide range of 2V Cells

Up to 100% more life cycle capacity with lowest cost to own.

CYCLE LIFE up to 3000@ 50% DOD